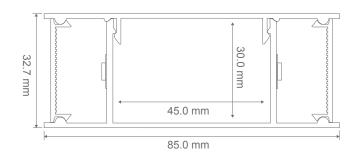

#### Description

The LUMALINE-2 300mm LED wall light is a sleek up and down wall light for any interior space for residential or commercial applications. This aluminium profile complete with opal colour PMMA diffuser conceals the LED strip lighting but also keep the strip lighting linear. Ideal for a minimalistic and indirect light to create a subtle mood ambiance. Designed to not see any mounting screws. Backed by our Three Year Replacement Warranty.

Available Lengths: 300mm, 600mm & 900mm