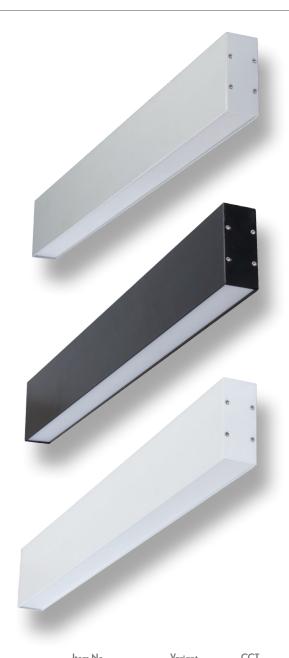

#### Description

The LUMALINE-2 300mm LED wall light is a sleek up and down wall light for any interior space for residential or commercial applications. This aluminium profile complete with opal colour PMMA diffuser conceals the LED strip lighting but also keep the strip lighting linear. Ideal for a minimalistic and indirect light to create a subtle mood ambiance. Designed to not see any mounting screws. Backed by our Three Year Replacement Warranty.

### Diagrams / Additional

| Item No.           | Variant | CCI   |
|--------------------|---------|-------|
| LUMALINE-2-300-ALU | 23581   | 3000K |
|                    | 23582   | 4000K |
|                    | 23583   | 5000K |
| LUMALINE-2-300-BLK | 23584   | 3000K |
|                    | 23585   | 4000K |
|                    | 23586   | 5000K |
| LUMALINE-2-300-WHT | 23587   | 3000K |
|                    | 23588   | 4000K |
|                    | 23589   | 5000K |

Available Lengths: 300mm, 600mm & 900mm